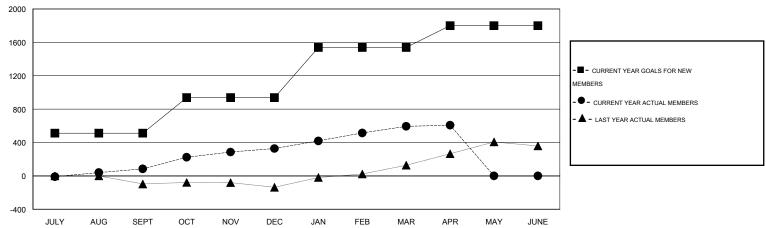

## GMT: V S Kukreja LOCATION PAKISTAN GMT CA 6

|               |                  | Clubs            |                  |                  | Members               |                    |                                     |                    |                  |  |
|---------------|------------------|------------------|------------------|------------------|-----------------------|--------------------|-------------------------------------|--------------------|------------------|--|
|               | RESUL            | TS FOR 2014-2015 |                  |                  | RESULTS FOR 2014-2015 |                    |                                     |                    |                  |  |
| QUARTER       | NEW CLUB<br>GOAL | NEW CLUBS        | DROPPED<br>CLUBS | NET<br>GAIN/LOSS | QUARTER               | NEW MEMBER<br>GOAL | CHARTER AND<br>NEW MEMBERS<br>ADDED | DROPPED<br>MEMBERS | NET<br>GAIN/LOSS |  |
| JULY/AUG/SEPT | 16               | 3                | 0                | 3                | JULY/AUG/SEPT         | 512                | 199                                 | 115                | 84               |  |
| OCT/NOV/DEC   | 8                | 9                | 1                | 8                | OCT/NOV/DEC           | 426                | 332                                 | 88                 | 244              |  |
| JAN/FEB/MAR   | 12               | 7                | 0                | 7                | JAN/FEB/MAR           | 600                | 302                                 | 36                 | 266              |  |
| APR/MAY/JUNE  | 6                | 0                | 0                | 0                | APR/MAY/JUNE          | 262                | 19                                  | 6                  | 13               |  |

## GOALS AND ACTUAL MEMBERS CUMULATIVE

| DROPPED CLUBS: 1 |     | 56 CLUBS OF 90 ADDED 1 OR MORE        | GENDER DISTRIBUTION |                |       |
|------------------|-----|---------------------------------------|---------------------|----------------|-------|
|                  |     | NEW MEMBERS                           | MALE                | 1,964 (79.58%) |       |
|                  |     |                                       | FEMALE              | 504 (20.42%)   |       |
| DROPPED MEMBERS  |     |                                       |                     |                |       |
| DECEASED         | 5   | OLIOK HEDE FOR HEALTH                 |                     |                |       |
| CLUB CANCELLED   | 20  | CLICK HERE FOR HEALTH ASSESSMENT DATA | FAMILY UNIT MEMBERS |                | 1,292 |
| OTHER            | 220 |                                       | HEAD OF HOUSEHOLD   |                | 395   |
| TOTAL            | 245 |                                       | NON-HEAD OF HOUSEHO | LD             | 897   |