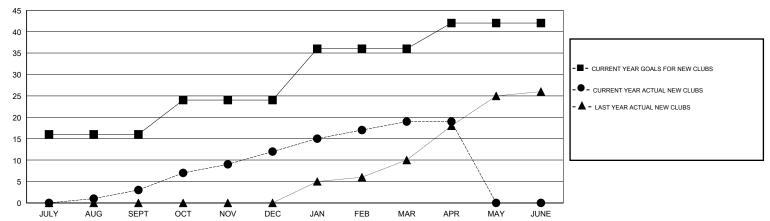

## GMT: V S Kukreja LOCATION PAKISTAN GMT CA 6

|               |                  | Clubs            |                  |                  | Members               |                    |                                     |                    |                  |  |
|---------------|------------------|------------------|------------------|------------------|-----------------------|--------------------|-------------------------------------|--------------------|------------------|--|
|               | RESUL            | TS FOR 2014-2015 |                  |                  | RESULTS FOR 2014-2015 |                    |                                     |                    |                  |  |
| QUARTER       | NEW CLUB<br>GOAL | NEW CLUBS        | DROPPED<br>CLUBS | NET<br>GAIN/LOSS | QUARTER               | NEW MEMBER<br>GOAL | CHARTER AND<br>NEW MEMBERS<br>ADDED | DROPPED<br>MEMBERS | NET<br>GAIN/LOSS |  |
| JULY/AUG/SEPT | 16               | 3                | 0                | 3                | JULY/AUG/SEPT         | 512                | 199                                 | 115                | 84               |  |
| OCT/NOV/DEC   | 8                | 9                | 1                | 8                | OCT/NOV/DEC           | 426                | 332                                 | 88                 | 244              |  |
| JAN/FEB/MAR   | 12               | 7                | 0                | 7                | JAN/FEB/MAR           | 600                | 302                                 | 36                 | 266              |  |
| APR/MAY/JUNE  | 6                | 0                | 0                | 0                | APR/MAY/JUNE          | 262                | 19                                  | 6                  | 13               |  |

## GOALS AND ACTUAL NEW CLUBS CUMULATIVE